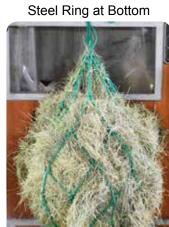

Steel Rings at Top

SB67009

48" Length

2" x 2" Holes (Heavier PE)

Polyester

No Rings (Top or Bottom)

**Large Capacity/Small Holes** 

SB67101