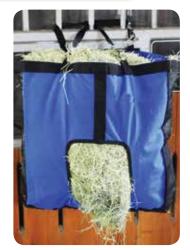

SB67400

27" x 21" x 6.5"

1¾" x 1¾" Holes

Nylon and Webbing Mesh

Double Rings at Top w/Straps