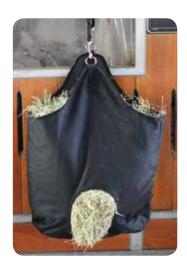

## **Heavy Duty Canvas and Webbing**

SB67401

20" x 30" x 7"

Round Feeding Hole

Nylon Canvas

Rings Top, One Back to Secure

SB67405

20" x 30" x 7"