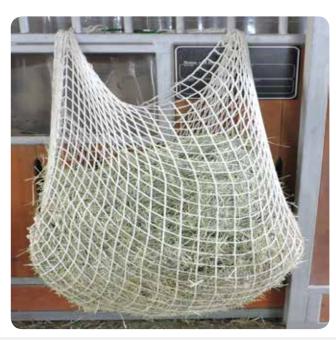

SB67307 40" Length 2" x 2" Holes Polyester

SB67312 40" Length 2" x 2" Holes With Rings (Top and Bottom) **Smaller Holes Limit Intake** 

Super Slow Feed Hay Nets! 1" & 1.5" Holes

Polyester (2-Colors) With Rings (Top and Bottom) **Smaller Holes Limit Intake** 