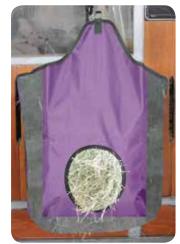

Round Feeding Hole

Nylon, Mesh Sides & Bottom

Rings Top, One Back to

SB67402

22" x 21" x 6"

Square Feeding Hole

Nylon, Mesh Sides & Bottom

Double Rings Top w/Straps