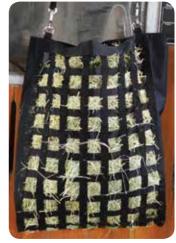

### **XLarge Capacity Slow Feed Hay Net**

SB67011 XLarge Small Hole Hay Net

1.5" Holes/4' x 3', 1" Holes/4' x 3', 1.5" Holes /3.3' x 2.5'

1" or 1.5" Holes

Polyester

Carabiner Clips to Secure

Smaller Holes Limit Intake, Huge Capacity