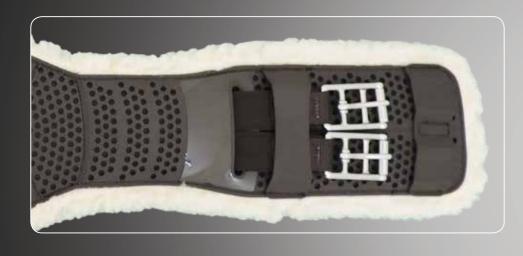

## **Pro Mesh Girth Advantage**

- ✓ Super Breathable Helps Reduce Excessive Sweating Under Girth
- **✓** COOLMAX® Lining Wicks sweat Away from Skin to Aid Evaporation/Cooling
- ✓ Lightweight and Durable, Easy to Wash and Clean, Easy to Care for and Maintain
- ✓ Anatomical Shape and Flexible Allows High Freedom of Movement
- ✓ Certified RoHS/REACH BASF® TPU/BAYER® RESIN
- **✓** Choice of Lining Material (Neoprene, TPR Foam, Memory Foam, Fleece)