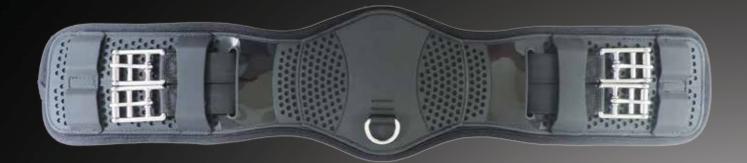

## Pro Mesh 60001ation 3 Dressage Girth

SB61320

**Black or Brown** 

20", 22", 24", 26", 28", 30", 32", 34"

(50cm, 55cm, 60cm, 65cm, 70cm, 75cm, 80cm, 85cm)

Certified

**BASF® TPU** 

**German Quality** 

## **Pro Mesh Girth Advantage**

- ✓ Super Breathable Helps Reduce Excessive Sweating Under Girth
- **✓** COOLMAX® Lining Wicks sweat Away from Skin to Aid Evaporation/Cooling
- ✓ Lightweight and Durable, Easy to Wash and Clean, Easy to Care for and Maintain
- ✓ Anatomical Shape and Flexible Allows High Freedom of Movement
- ✓ Certified RoHS/REACH BASF® TPU/BAYER® RESIN
- **✓** Choice of Lining Material (Neoprene, TPR Foam, Memory Foam, Fleece)