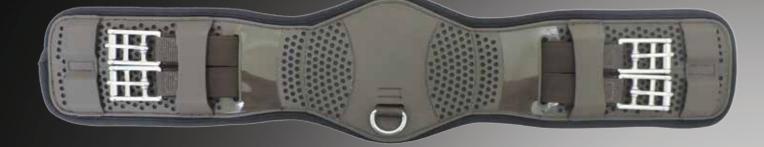

## Pro Mesh 60001ation 3 Dressage Girth

SB61320

**Black or Brown** 

20", 22", 24", 26", 28", 30", 32", 34"

(50cm, 55cm, 60cm, 65cm, 70cm, 75cm, 80cm, 85cm)

Certified

**BASF® TPU** 

**German Quality** 

## **Pro Mesh Girth Advantage**

- ✓ Super Breathable Helps Reduce Excessive Sweating Under Girth
- **✓** COOLMAX® Lining Wicks sweat Away from Skin to Aid Evaporation/Cooling
- ✓ Lightweight and Durable, Easy to Wash and Clean, Easy to Care for and Maintain
- ✓ Anatomical Shape and Flexible Allows High Freedom of Movement
- ✓ Certified RoHS/REACH BASF® TPU/BAYER® RESIN
- **✓** Choice of Lining Material (Neoprene, TPR Foam, Memory Foam, Fleece)