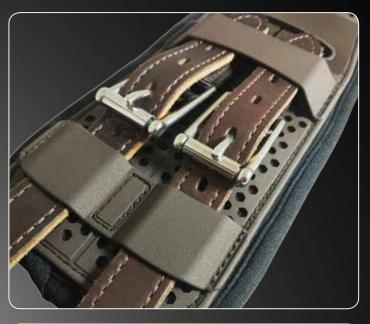

## Pro Mesh 60001ation 3 Dressage Girth

SB61320

**Black or Brown** 

20", 22", 24", 26", 28", 30", 32", 34"

(50cm, 55cm, 60cm, 65cm, 70cm, 75cm, 80cm, 85cm)

Certified

**BASF® TPU** 

**German Quality** 

## **Pro Mesh Girth Advantage**

- ✓ Super Breathable Helps Reduce Excessive Sweating Under Girth
- **✓** COOLMAX® Lining Wicks sweat Away from Skin to Aid Evaporation/Cooling
- ✓ Lightweight and Durable, Easy to Wash and Clean, Easy to Care for and Maintain
- ✓ Anatomical Shape and Flexible Allows High Freedom of Movement
- ✓ Certified RoHS/REACH BASF® TPU/BAYER® RESIN
- **✓** Choice of Lining Material (Neoprene, TPR Foam, Memory Foam, Fleece)