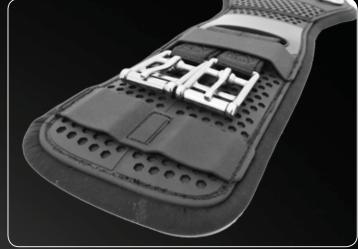

## Pro Mesh 60001ation 3 Dressage Girth

SB61320

**Black or Brown** 

20", 22", 24", 26", 28", 30", 32", 34"

(50cm, 55cm, 60cm, 65cm, 70cm, 75cm, 80cm, 85cm)

Certified

**BASF® TPU** 

**German Quality** 

## **Pro Mesh Girth Advantage**

- ✓ Super Breathable Helps Reduce Excessive Sweating Under Girth
- **✓** COOLMAX® Lining Wicks sweat Away from Skin to Aid Evaporation/Cooling
- ✓ Lightweight and Durable, Easy to Wash and Clean, Easy to Care for and Maintain
- ✓ Anatomical Shape and Flexible Allows High Freedom of Movement
- ✓ Certified RoHS/REACH BASF® TPU/BAYER® RESIN
- **✓** Choice of Lining Material (Neoprene, TPR Foam, Memory Foam, Fleece)