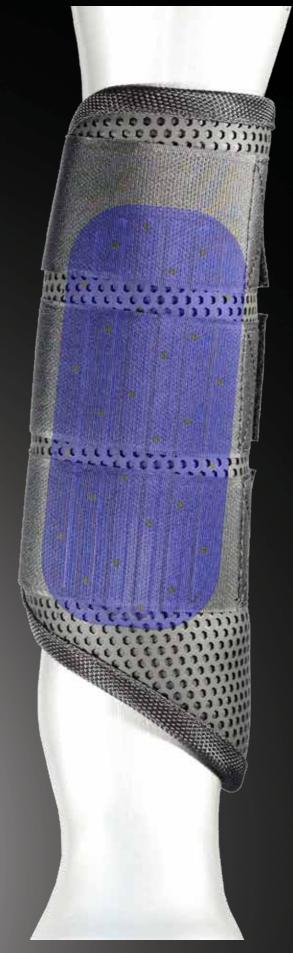

- Pro Mesh Provides 360° Protection
- Breathable Design
- Lightweight
- Do Not Absorb Water
- Integrated Pebax® Strike Guard
- Flexible and Conform to the Horse's Leg
- Do Not Slip in Wet Conditions

XC1 Boot Front Black