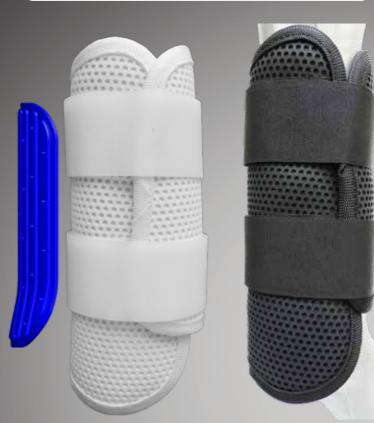

# Cross Country Hind Boot PCO mesh 6

Specially designed Pebax® strike guard on the inside of the boot. Pebax is lightweight and will not shatter and splinter like many hard plastics and carbon fiber can.