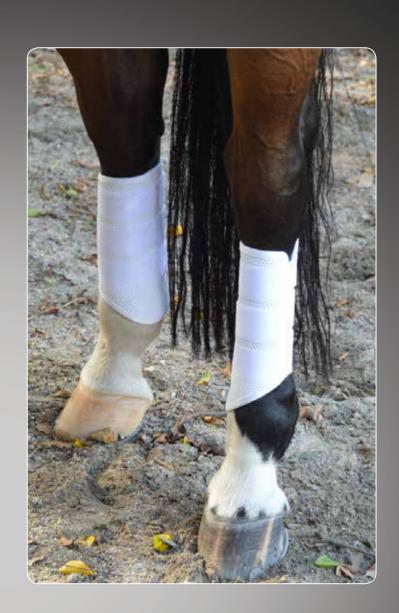

# Pro mesh 61 Cross Country Front Boot

Used on numerous five star event horses, the boots provide the ultimate combination of impact and abrasion protection, breathability, support and durability in a lightweight and flexible boot.

- Pro Mesh Provides 360° Protection
- Breathable Design
- Lightweight
- Do Not Absorb Water
- Integrated Pebax® Strike Guard
- Flexible and Conform to the Horse's Leg
- Do Not Slip in Wet Conditions

XC1 Boot Front Black