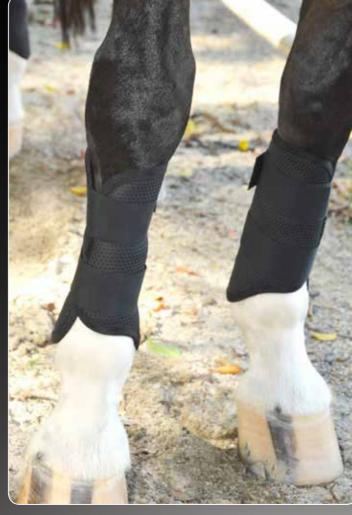

# Pro mesh 61 Cross Country Front Boot

Used on numerous five star event horses, the boots provide the ultimate combination of impact and abrasion protection, breathability, support and durability in a lightweight and flexible boot.

- Pro Mesh Provides 360° Protection
- Breathable Design
- Lightweight
- Do Not Absorb Water
- Integrated Pebax® Strike Guard
- Flexible and Conform to the Horse's Leg
- Do Not Slip in Wet Conditions

XC1 Boot Front Black